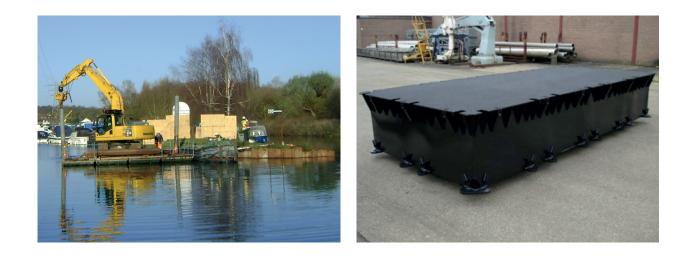

## NATO FLOATS

Versatile, road transportable NATO modular pontoon system ideal for use in civil engineering projects. Individual units can be easily connected to provide a range of different configurations for a variety of uses (work platforms, jetty, barges).

| Type: NATO modular pontoons | Weight: 1.185 tonnes                        |
|-----------------------------|---------------------------------------------|
| Length: 4.22 metres         | Load Capacity: 2.8 tonnes at 20cm freeboard |
| Breadth: 2.10 metres        | Max Load: 4.80 tonnes at 0 cm freeboard.    |
| Depth: 0.77 metres          |                                             |