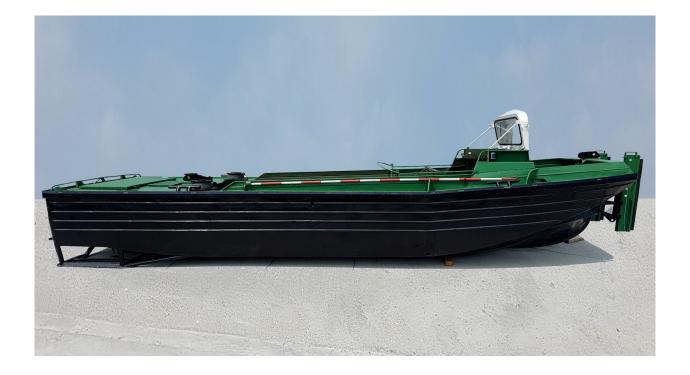

#### **FREYA** is a shallow draft schottel tug workboat with multi-purpose capability. Classed to PLA Cat C

Type: Shallow draft workboat Certification: PLA Cat C LOA: 9.2 metres Bredth: 2.5 metres (including fenders) Depth: 1.4 metres Draft (max load): 1 metre

Light Ship Weight: 7.5 tonnes Bollard pull: 2.0 tonnes Speed: 9.0 knots Propulsion system: Total power: 250hp Propulsion: 360° rudder Bow pusher Stern coupling wire rope Bunker capacity: Diesel fuel 175 litres VHF radio

## **ODIN** is a shallow draft schottel tug workboat with multi-purpose capability. Classed to PLA Cat C

Type: Shallow draft workboat Certification: PLA Cat C LOA: 9.2 metres Bredth: 2.5 metres (including fenders) Depth: 1.4 metres Draft (max load): 1 metre Light Ship Weight: 7.5 tonnes Bollard pull: 2.0 tonnes Speed: 9.0 knots Propulsion system: Total power: 250hp Propulsion: 360° rudder Bow pusher Stern coupling wire rope Bunker capacity: Diesel fuel 175 Litres VHF radio