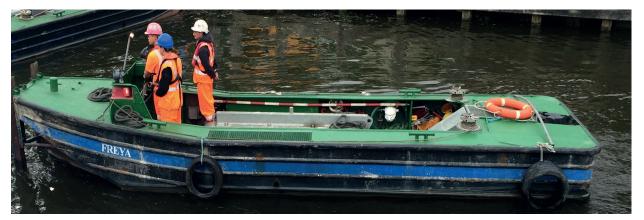

#### **FREYA** is a shallow draft schottel tug workboat with multi-purpose capability. Classed to PLA Cat C

Type: Shallow draft workboat Certification: PLA Cat C LOA: 9.2 metres Bredth: 2.5 metres (including fenders) Depth: 1.4 metres Draft (max load): 1 metre

Light Ship Weight: 7.5 tonnes Bollard pull: 2.0 tonnes Speed: 9.0 knots Propulsion system: Total power: 250hp Propulsion: 360° rudder Bow pusher Stern coupling wire rope Bunker capacity: Diesel fuel 175 litres VHF radio