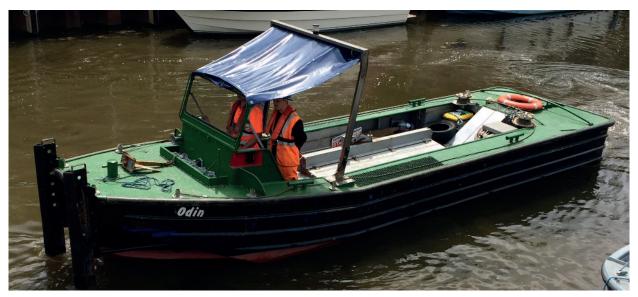

## **ODIN** is a shallow draft schottel tug workboat with multi-purpose capability. Classed to PLA Cat C

Type: Shallow draft workboat Certification: PLA Cat C LOA: 9.2 metres Bredth: 2.5 metres (including fenders) Depth: 1.4 metres Draft (max load): 1 metre Light Ship Weight: 7.5 tonnes Bollard pull: 2.0 tonnes Speed: 9.0 knots Propulsion system: Total power: 250hp Propulsion: 360° rudder Bow pusher Stern coupling wire rope Bunker capacity: Diesel fuel 175 Litres VHF radio