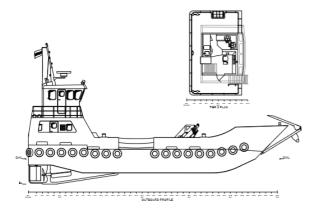

# **MRV22 Landing Craft**

- High build quality
- Cost effective, proven excellent residuals
- UK designed and built
- Market leading cargo capacity
- Fully customisable options
- Highly versatile across a wide range of applications
- UK MCA Workboat Code of Practice Category 2

The MRV22 is Meercat Boats' largest multirole vessel suited to a host of workboat duties, whilst also featuring landing craft capabilities.

The Meercat Boat MRV22 is robust, versatile and ideal for a range of applications including civil engineering and aquaculture operations as well as logistical support.

As with all workboats under the Meercat brand, this vessel is designed and built in the UK and is fully customisable.

Meercat multirole workboats range from 14-22 metres, and are available in both conventional hulls, and innovative road transportable options for those locations which are challenging to access.

#### General

Vessel Type Monohull MRV/LC workboat
Classification UK MCA Workboat Code
Area of Operation Cat 2—60nm from safehaven

Construction Welded steel

Accommodation 3 berths in 2 cabins

### **Dimensions**

Length Overall22.2mBeam Overall7.5mDepth Moulded2.0mDraft Loaded2.2m

### Performance

Speed 9 knots approx.

Cargo Capacity 50 tonnes (total inc. liquids)