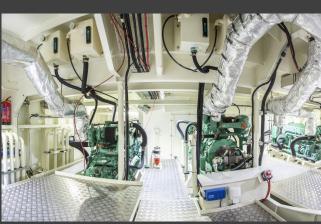

## Propulsion & Manoeuvring

Main Engines 2 x Doosan L126TIH

Power 2 x 360hp (265kw) @ 2000rpm

Stern Gear 1040 ø open props
Steering Twin rudder—hydraulic

Tanks

Fuel Bunkers 4000 litres
Fresh Water 500 litres
Black Water 500 litres

## Aux Machinery & Deck Equipment

Generator Doosan 42kVA 415V 3phs

Deck Crane Heila HLRM 35/55 1.55T @ 14.8m

Capstans 2 x Tenfjord 3T

Bow Door Full hydraulic 2-leaf

Contact the Meercat team to discuss your requirements on +44 (0) 2392 385 179