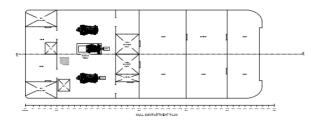

### Performance

Speed 9 knots approx.

Cargo Capacity 50 tonnes (total inc. liquids)

## Aux Machinery & Deck Equipment

Generator Doosan 42kVA 415V 3phs

Deck Crane Heila HLRM 35/55 1.55T @ 14.8m

Capstans 2 x Tenfjord 3T

Bow Door Full hydraulic 2-leaf

Contact the Meercat team to discuss your requirements on +44 (0) 2392 385 179