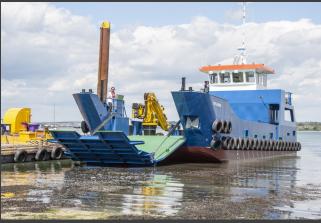

The MRV22 is Meercat Boats' largest multirole vessel suited to a host of workboat duties, whilst also featuring landing craft capabilities.

The Meercat Boat MRV22 is robust, versatile and ideal for a range of applications including civil engineering and aquaculture operations as well as logistical support.

As with all workboats under the Meercat brand, this vessel is designed and built in the UK and is fully customisable.

Meercat multirole workboats range from 14-22 metres, and are available in both conventional hulls, and innovative road transportable options for those locations which are challenging to access.