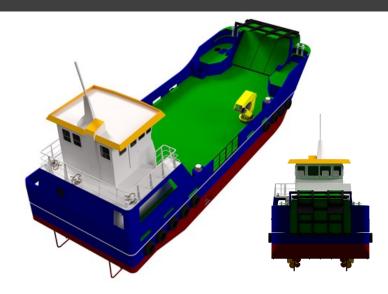

The MRV22 is Meercat Boats' largest multirole vessel suited to a host of workboat duties, whilst also featuring landing craft capabilities.

The Meercat Boat MRV22 is robust, versatile and ideal for a range of applications including civil engineering and aquaculture operations as well as logistical support.

As with all workboats under the Meercat brand, this vessel is designed and built in the UK and is fully customisable.

Meercat multirole workboats range from 14-22 metres, and are available in both conventional hulls, and innovative road transportable options for those locations which are challenging to access.