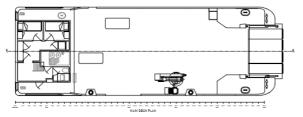

#### General

Vessel Type Monohull MRV/LC workboat
Classification UK MCA Workboat Code
Area of Operation Cat 2—60nm from safehaven

Construction Welded steel

Accommodation 3 berths in 2 cabins

### **Dimensions**

Length Overall22.2mBeam Overall7.5mDepth Moulded2.0mDraft Loaded2.2m