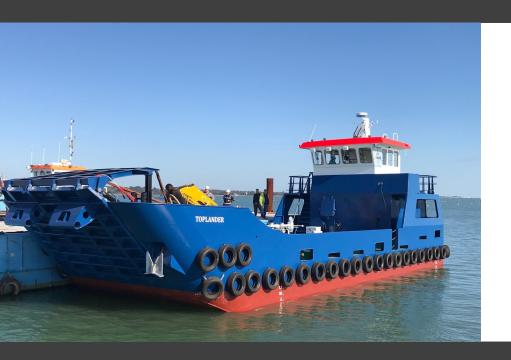

The MRV22 is Meercat Boats' largest multirole vessel suited to a host of workboat duties, whilst also featuring landing craft capabilities.

The Meercat Boat MRV22 is robust, versatile and ideal for a range of applications including civil engineering and aquaculture operations as well as logistical support.

As with all workboats under the Meercat brand, this vessel is designed and built in the UK and is fully customisable.

Meercat multirole workboats range from 14-22 metres, and are available in both conventional hulls, and innovative road transportable options for those locations which are challenging to access.

### **Dimensions**

Length Overall22.2mBeam Overall7.5mDepth Moulded2.0mDraft Loaded2.2m

### Performance

Speed 9 knots approx.

Cargo Capacity 50 tonnes (total inc. liquids)